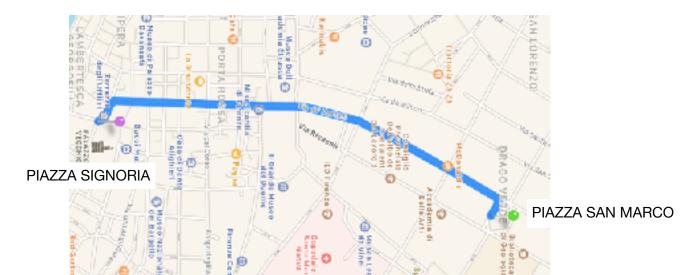

#### BEWARE: please purchase your bus tickets in advance

We will get off at the bus stop PIAZZA DI SAN MARCO (after about 25/30 mins). From there we can walk to Piazza Signoria (about 20 mins walk).