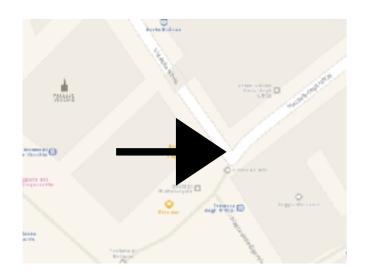

#### MEETING TIME 3.45 pm, ENTRANCE TIME 4.00 pm

The meeting point in downtown is in Piazza Signoria, at the crossroad between Piazzale degli Uffizi and Via della Ninna (see image below)